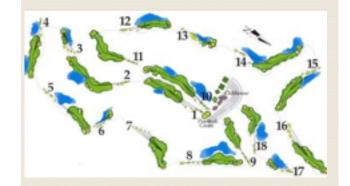

Our golf course is a full-sized, 18-hole, 6300-yard, par 71 experience. We have 6 tee boxes to accommodate all levels of golf ability.

Our course is truly a hidden treasure and the star of the Westlake community.

10th Fairway - Par 5

Full service pro shop

Ballroom / banquet facilites

14th Hole - Par 5